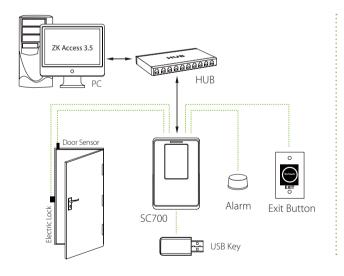

When connected with PC through Ethernet, SC700 is managed by ZKAccess 3.5 software. The software provides 2 applications, the access control and time attendance. It can also operate on standalone mode, and transfer data by USB flash drive.

The latest version of SC700 includes Wiegand Input port to connect external proximity reader and it can be used as a controller's external reader using Wiegand Out port. As a professional access control device, it allows time zones and groups, holiday managements, linkage, anti-passback functions etc.

# Configuration