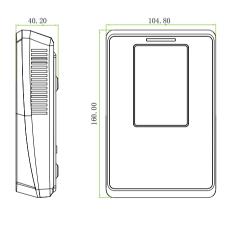

# Specifications

| Firmware                 | PULL SDK                                                              |
|--------------------------|-----------------------------------------------------------------------|
| Display                  | 3 Inches Touch Screen                                                 |
| ID Card Capacity         | 30,000                                                                |
| Logs Capacity            | 100,000                                                               |
| Communication            | TCP/IP, USB Host                                                      |
| Standard Functions       | ID card, Automatic Status Switch, T9 input, Multi-verification Method |
| Access Control Interface | 3rd Party Electric Lock, Door Sensor, Exit Button, Alarm              |
| Wiegand Inferface        | Wiegand input&output                                                  |
| Optional Functions       | Mifare Card                                                           |
| Power Supply             | 12V/3A                                                                |
| Operating Temperature    | 0°C - 45°C                                                            |
| Operating Humidity       | 20% - 80%                                                             |
| Dimensions (H×W×D)       | 160×104.7×36mm                                                        |

### Dimensions (mm)

ZKTeco Europe Carretera de Fuencarral 44. Edicio 1. 28108 Alcobendas, Madrid. SPAIN E-mail: sales@zkteco.eu www.zkteco.eu