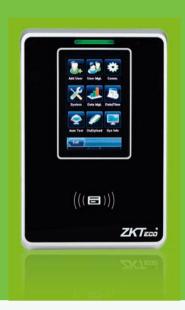

# **SC**700

#### **Touch Screen RFID** Access Control Terminal

SC700 is a 125 KHz proximity access control terminal incorporated with 3" TFT LCD. The color display and touch screen operation offer a user-friendly and easy menu management.

#### **Feature**

- 3-inch TFT color display and touch screen for ease of Relay outputs for electric lock and alarm; Digital operation and enrich user experience
- Embedded with PULL firmware which is standard with ZKAccess3.5 management software
- Incorporate with EM card reader and optional Mifare card reader
- Store up to 30,000 cards and 100,000 records
- inputs for door status sensor and exit switch
- Wiegand input and output for connecting third party card readers or controllers for dual factor authentication
- Audio and Visual indication using speakers and LEDs
- · Multi-languages display available on request