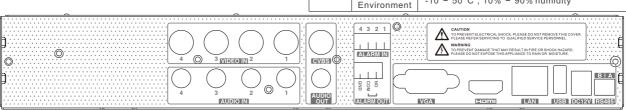

Others           | Power Supply                      | DC12V                                                                                                                                        |
|                  | Consumption                       | ≤ 5W<br>( without HDD )                                                                                                                      |
|                  | Dimensions<br>( mm )              | 300 × 248 × 52 ( W × D × H )                                                                                                                 |
|                  | Work<br>Environment               | -10 ~ 50 °C , 10% ~ 90% humidity                                                                                                             |