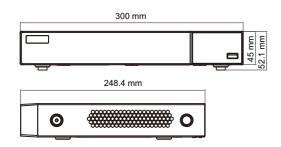

### **Dimensions**

### **Specification**

| Model            |                                   | TD-2704TS-PR                                                                                                                                 |
|------------------|-----------------------------------|----------------------------------------------------------------------------------------------------------------------------------------------|
| System           | Compression                       | Standard H.264 High Profile                                                                                                                  |
|                  | CPU                               | Cortex A7                                                                                                                                    |
|                  | OS                                | Embedded Linux                                                                                                                               |
| Video            | Input                             | BNC × 4                                                                                                                                      |
|                  | Resolution                        | TVI / AHD : 5MP@20fps; 4MP, 3MP, 1080P, 720P, WD1 real time CVI : 1080P, 720P real time                                                      |
|                  | IP Input /<br>Access<br>Bandwidth | IPC × 1 / 6Mbps                                                                                                                              |
|                  | Output                            | HDMI × 1 : 2560 × 1440, 1920 × 1080, 1280 × 1024<br>VGA × 1 : 1920 × 1080, 1280 × 1024<br>BNC × 1 : CVBS ( used as the main or spot output ) |
| Audio            | Input                             | RCA×4                                                                                                                                        |
|                  | Output                            | RCA×1                                                                                                                                        |
|                  | Two-way audio                     | Take up channel one audio input                                                                                                              |
| Record           | Resolution                        | 5MP, 4MP, 4MP lite, 3MP,1080P, 720P, WD1                                                                                                     |
|                  | Frame Rate                        | 5MP : 10fps (PAL / NTSC)<br>4MP / 3MP : 12 fps (PAL) / 15 fps (NTSC)<br>4MP lite/1080P/720P/WD1: 25 fps (PAL) / 30 fps (NTSC)                |
|                  | Bit Rate                          | 768Kbps ~ 8Mbps                                                                                                                              |
|                  | Mode                              | Manual, timer, motion, sensor                                                                                                                |
| IP Input         | Resolution                        | 3MP/1080P/960P/720P                                                                                                                          |
|                  | Frame<br>Rate                     | 25fps (PAL) / 30fps (NTSC)                                                                                                                   |
| Play<br>back     | Playback                          | 4 CH                                                                                                                                         |
|                  | Search                            | Time slice / time / event / tag search                                                                                                       |
|                  | Smart Search                      | Highlighted color to display the camera record in a certain period of time, different colors refers to different record events               |
|                  | Function                          | Play, pause, FF, FB, digital zoom, etc.                                                                                                      |
| Alarm            | Mode                              | Manual, sensor, motion, exception                                                                                                            |
|                  | Input                             | 4                                                                                                                                            |
|                  | Output                            | 1                                                                                                                                            |
|                  | Triggering                        | Record, snap, preset, e-mail, etc.                                                                                                           |
| Network          | Interface                         | RJ45 10 / 100Mbps × 1                                                                                                                        |
|                  | Protocol                          | TCP / IP, PPPoE, DHCP, DNS, DDNS, UPnP, NTP, SMT                                                                                             |
|                  | Web Client                        | Multiple users online                                                                                                                        |
| Mobile<br>Device | os                                | iOS, Andriod                                                                                                                                 |
| Storage          | HDD                               | SATA × 1, max 8T                                                                                                                             |
| Backup           | Local Backup                      | U disk, USB mobile HDD                                                                                                                       |
|                  | Network<br>Backup                 | Yes                                                                                                                                          |
| Port             | RS485                             | RS485 × 1, connect to PTZ or keyboard                                                                                                        |
|                  | USB                               | USB $2.0 \times 2$ (one in the front panel and the other in the rear panel)                                                                  |
|                  | Remote<br>Controller              | Yes                                                                                                                                          |
| Others           | Power Supply                      | DC12V                                                                                                                                        |
|                  | Consumption                       | ≤ 5W<br>( without HDD )                                                                                                                      |
|                  | Dimensions<br>( mm )              | 300 × 248 × 52 ( W × D × H )                                                                                                                 |
|                  | Work<br>Environment               | -10 ~ 50 °C , 10% ~ 90% humidity                                                                                                             |