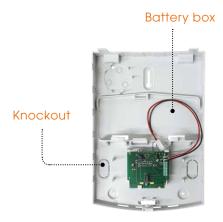

EN 50131-4 / GRADE 2

**Blade** is a self powered siren, elegant and cool design, suitable for all installations need. This product is entirely made of polycarbonate. All models are equipped with antiopening and back tamper switches; the sound power is given by piezoelectric buzzer.

Available Case colours: white / red
Available Flash colours: red / white / blue
Dimensions: W 210, H 295, D 70 mm

| Technical Features          |                               |                               |                               |
|-----------------------------|-------------------------------|-------------------------------|-------------------------------|
|                             | BLADE <b>01</b>               | BLADE <b>01</b> / S           | BLADE <b>24</b>               |
| EN 50131-4 / GRADE 2        | YES                           | -                             | -                             |
| SOUND POWER                 | 100 dB at 1mt<br>85 dB at 3mt | 100 dB at 1mt<br>85 dB at 3mt | 100 dB at 1mt<br>85 dB at 3mt |
| WATCHDOG'S LED              | YES                           | YES                           | YES                           |
| SYSTEM STATUS VISUALIZATION | -                             | YES                           | YES                           |
| ALARM'S MEMORY              | -                             | YES                           | YES                           |
| SEPARATED TRIGGERS          | -                             | YES                           | YES                           |
| WORKING WITHOUT BATTERY     | -                             | YES                           | YES                           |
| ANTIOPENING TAMPER          | YES                           | YES                           | YES                           |
| BACK TAMPER                 | YES                           | YES                           | YES                           |
| POWER SUPPLY                | 13.8 Vdc                      | 13.8 Vdc                      | 24 V                          |