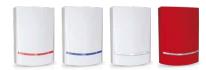

Available Case colours: white / red
Available Flash colours: red / white / blue
Dimensions: W 210, H 295, D 70 mm

| Technical Features          |                               |                               |                               |
|-----------------------------|-------------------------------|-------------------------------|-------------------------------|
|                             | BLADE <b>01</b>               | BLADE <b>01</b> / S           | BLADE <b>24</b>               |
| EN 50131-4 / GRADE 2        | YES                           | -                             | -                             |
| SOUND POWER                 | 100 dB at 1mt<br>85 dB at 3mt | 100 dB at 1mt<br>85 dB at 3mt | 100 dB at 1mt<br>85 dB at 3mt |
| WATCHDOG'S LED              | YES                           | YES                           | YES                           |
| SYSTEM STATUS VISUALIZATION | -                             | YES                           | YES                           |
| ALARM'S MEMORY              | -                             | YES                           | YES                           |
| SEPARATED TRIGGERS          | -                             | YES                           | YES                           |
| WORKING WITHOUT BATTERY     | -                             | YES                           | YES                           |
| ANTIOPENING TAMPER          | YES                           | YES                           | YES                           |
| BACK TAMPER                 | YES                           | YES                           | YES                           |
| POWER SUPPLY                | 13.8 Vdc                      | 13.8 Vdc                      | 24 V                          |

## **ORDER CODES:**

BLADE01: white cover, red light
BLADE01-WW: white cover, white light
BLADE01-WB: white cover, blue light

BLADE01/S: white cover, red light BLADE01/S-WW: white cover, white light BLADE01/S-WB: white cover, blue light

BLADE24: red cover, red light
BLADE24-RW: red cover, white light
BLADE24-RB: red cover, blue light