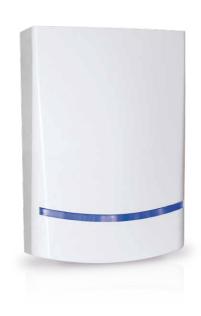

EN 50131-4 / GRADE 2

**Blade** is a self powered siren, elegant and cool design, suitable for all installations need. This product is entirely made of polycarbonate. All models are equipped with antiopening and back tamper switches; the sound power is given by piezoelectric buzzer.

Available Case colours: white / red
Available Flash colours: red / white / blue
Dimensions: W 210, H 295, D 70 mm

| Technical Features          |                               |                               |                               |
|-----------------------------|-------------------------------|-------------------------------|-------------------------------|
|                             | BLADE <b>01</b>               | BLADE <b>01</b> / S           | BLADE <b>24</b>               |
| EN 50131-4 / GRADE 2        | YES                           | -                             | -                             |
| SOUND POWER                 | 100 dB at 1mt<br>85 dB at 3mt | 100 dB at 1mt<br>85 dB at 3mt | 100 dB at 1mt<br>85 dB at 3mt |
| WATCHDOG'S LED              | YES                           | YES                           | YES                           |
| SYSTEM STATUS VISUALIZATION | -                             | YES                           | YES                           |
| ALARM'S MEMORY              | -                             | YES                           | YES                           |
| SEPARATED TRIGGERS          | -                             | YES                           | YES                           |
| WORKING WITHOUT BATTERY     | -                             | YES                           | YES                           |
| ANTIOPENING TAMPER          | YES                           | YES                           | YES                           |
| BACK TAMPER                 | YES                           | YES                           | YES                           |
| POWER SUPPLY                | 13.8 Vdc                      | 13.8 Vdc                      | 24 V                          |