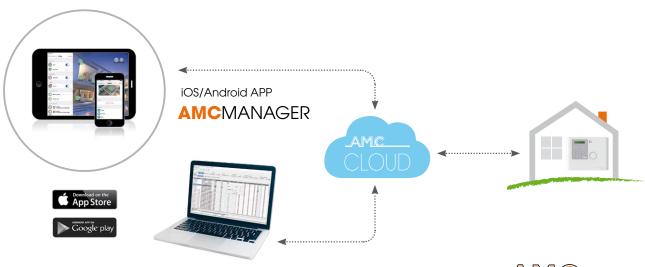

The panel can be controlled by the App AMC MANAGER (iOS/Android) with IP module and/or GPRS/3G module. The programming can be made with keypad and/or PC software. The programming with software can be made remotely with IP module and/or GPRS/3G module.