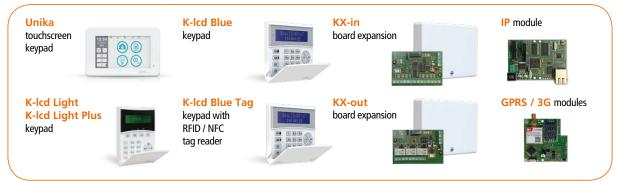

## XR800 and XR900 are compatible with all ACCESSORIES of K and X Series:

Settable by PC

Bidirectional wireless system

(4 wires) RS485

BUS line

Radio range 1 km

Siren on board Vectors: PSTN - IP - GPRS - 3G