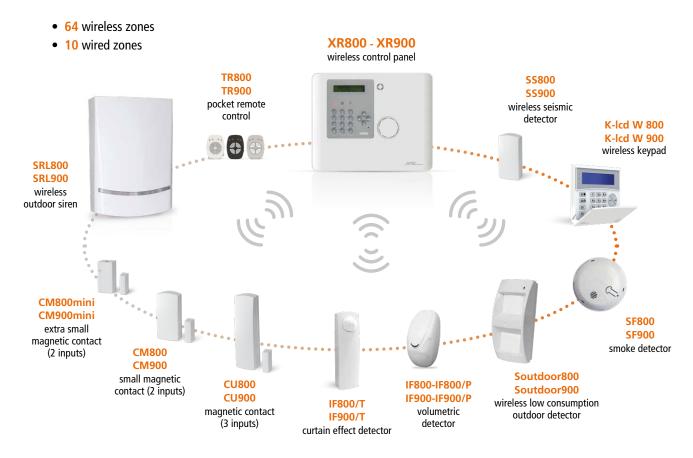

## XR800 • 868 MHz XR900 • 916 MHz

The **XR800** and **XR900** are new wireless control panels by AMC. The control panels are equipped of 64 wireless zones that are configured in different functions (alarm, robbery, smoke, detection, seismic). They are able to notify one or more situations of ALARM, ROBBERY, TAMPERING and TROUBLE with different carriers:

## XR800 and XR900 are compatible with all ACCESSORIES of K and X Series:

Settable by PC

Bidirectional wireless system

(4 wires) RS485

BUS line

Radio range 1 km

Siren on board Vectors: PSTN - IP - GPRS - 3G