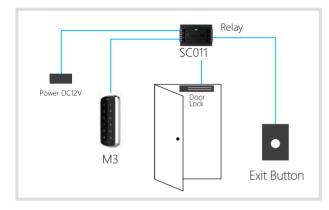

## **Application**

Flexible applications to provide a standalone and secure network system for different industries.

#### Standalone Access Control System