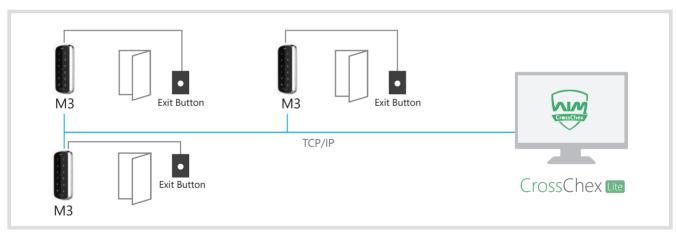

## **Application**

Flexible applications to provide a standalone and secure network system for different industries.

### Network Access Control System

Simple to Install

Shift Manual and intelligent shift schedule

Export Flexible and Practical Report output

Enhanced Security

Types of