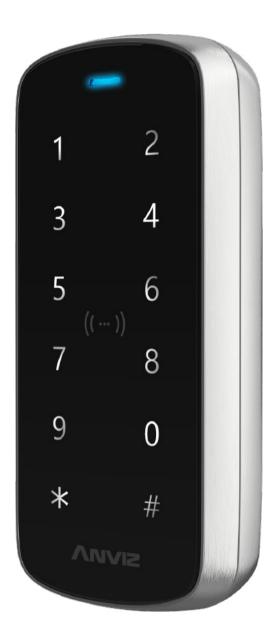

M3 outdoor metal case RFID Access control

M3 is a metal casing, IP65 water-proof design compact access control device, suitable for outdoor applications.

It is comply with ISO14443 contactless card standards, support 13.56MHZ Mifare card and 125KHZ EM card. The touch backlit keypad, support TCP/IP and RS485 communication convenient for customers to use. The M3 both with built-in relay for direct lock and standard wiegand output, can be work as standalone access controller and RFID reader all in one device.

### **Features**

- Slim and touch backlit keypad elegant design
- Metal structure, waterproof, fully potted, IP65
- Built-in 13.56MHz Mifare and 125KHZ EM card (Support NFC,
- DesFire)
- LED indicators and buzzer for visual and audio feedback
- Relay and Wiegand Output, access controller and reader all in one
  Both TCP/IP and RS485 communication
- Door contact sensor, alarm output and tamper alarm output