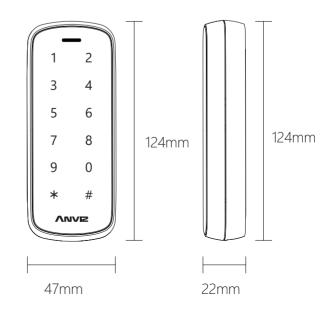

# **Specifications**

| Item                  | Description                                                                   |
|-----------------------|-------------------------------------------------------------------------------|
| User Capacity         | 5,0000                                                                        |
| Log Capacity          | 200,000                                                                       |
| Password              | 4-6 Digit Password                                                            |
| Card Read Range       | ≥40mm (Mifare and EM)                                                         |
| Identification Mode   | Password/Card                                                                 |
| Communication Port    | Standard TCP/IP and RS485                                                     |
| Wiegand Protocol      | Support Standard Wiegand Output                                               |
| I/O                   | Multicolor LEDs and Buzzer                                                    |
| User Interface        | Door Contact Sensor, Alarm Output and Tamper Alarm                            |
| Management            | Operations Managed by Keypad and Crosschex Lite Management Software           |
| RFID Card             | Support 13.56MHZ Mifare Card and 125KHZ EM Card , NFC, Mifare Pro and DesFire |
| Operating Voltage     | DC 12V                                                                        |
| Operating Temperature | -40°C to 60°C                                                                 |
| Size ( WxHxD )        | 47*124*22mm                                                                   |
| Certificate           | FCC, CE, ROHS                                                                 |

# **Outline Drawing**