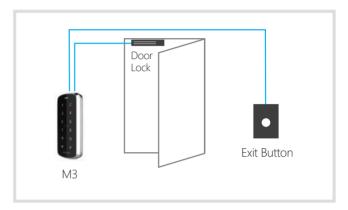

|
| Certificate           | FCC, CE, ROHS                                                                 |

### **Features**

- Slim and touch backlit keypad elegant design
- Metal structure, waterproof, fully potted, IP65
- Built-in 13.56MHz Mifare and 125KHZ EM card (Support NFC,
- DesFire)
- LED indicators and buzzer for visual and audio feedback
- Relay and Wiegand Output, access controller and reader all in one
  Both TCP/IP and RS485 communication
- Door contact sensor, alarm output and tamper alarm output

# **Outline Drawing**





## **Application**

Flexible applications to provide a standalone and secure network system for different industries.

















### Secure Access Control System



#### Standalone Access Control System



### Network Access Control System

















Simple to Install



Shift Manual and intelligent shift schedule



Export Flexible and Practical Report output





Enhanced Security

Types of