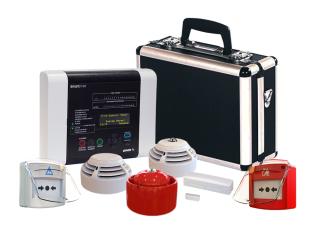

## Smartcell Wireless Survey/Demo Kit - Spain

Wireless Survey and System Demonstration Kit, the ultimate solution for professionals in the wireless technology industry.

This comprehensive kit comes housed in a rugged flight case, ensuring durability and portability for all your on-the-go needs. With six wireless SmartCell devices included, conducting surveys and showcasing system capabilities has never been easier. The kit also features a shoulder strap for convenient portability, along with a wireless control panel equipped with a mains charger, providing centralized control for seamless operation.

## **Details**

- SmartCell survey and system demonstration kit
- Supplied in a durable flight case
- Includes wireless control panel with mains charger
- Includes six wireless SmartCell devices